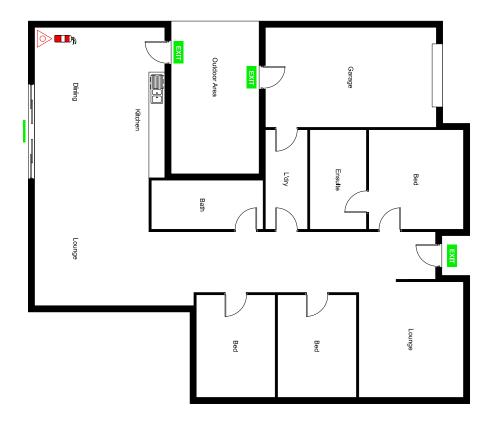

#### About this property

- 2 bedroom
- 1 bathroom, 1 ensuite
- Driveway and garage
- Built-in robes
- Separate laundry
- Plenty of storage
- Timber deck
- Front and backyard with grass gardens

# **Accessibility features**

- Fully accessible
- Fully flat
- Walk-in shower
- Level driveway and garage