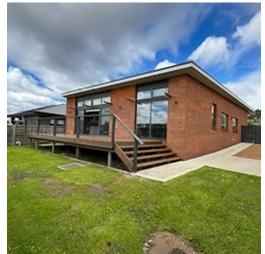

#### About this property

- 2 bedroom
- 1 bathroom, 1 ensuite
- Driveway and garage
- Built-in robes
- Separate laundry
- Plenty of storage
- Timber deck
- Front and backyard with grass gardens