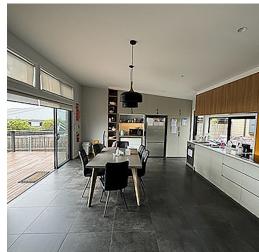

# Supported Independent Living

Enjoy this stunning modern home that includes two spacious bedrooms, 1.5 bathrooms, bright open-plan living area and accessible features.

This home is close to local cafes, restaurants, pharmacies and parks. Situated only 1km from New Town Plaza shopping complex and 4km from The Royal Hobart Hospital.

#### About this property

- 2 bedroom
- 1 bathroom, 1 ensuite
- Driveway and garage
- Built-in robes
- Separate laundry
- Plenty of storage
- Timber deck
- Front and backyard with grass gardens